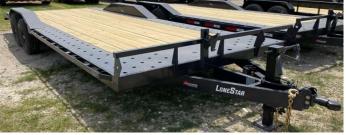

## **Buggy Hauler**

## **Standard Features**

| 6" Channel Frame & Tongue                   |
|---------------------------------------------|
| 3" Channel Crossmembers 24" on Center       |
| 2" Treated Pine Lumber Deck                 |
| 102" Wide Deck With Drive Over Fenders      |
| 2' Dove Tail With 5ft Slide In Ramps        |
| Front Winch Plate                           |
| DOT Approved Flushmount Lifetime LED Lights |
|                                             |
|                                             |